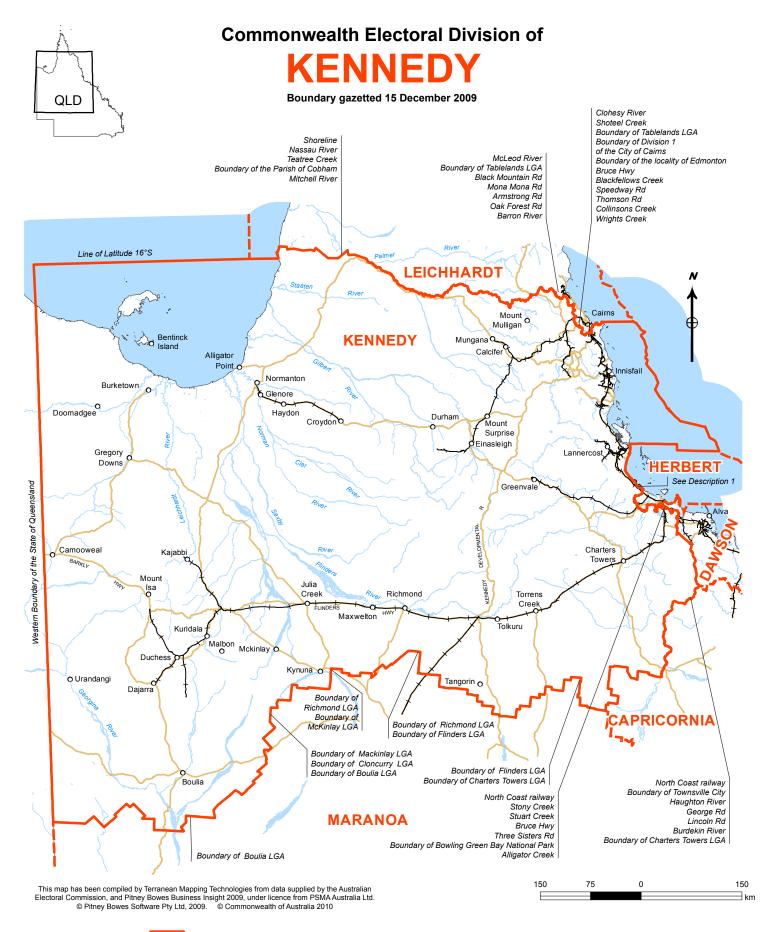

Note

Description 1: Commencing at the mouth of Trinity Inlet, follow the shoreline to Cape Grafton and then via the Outer Limit of the Great Barrier Reef. Follow it southerly to the Boundary of Hinchinbrook LGA, the seashore, Sleeper Log Creek and the Boundary of Charters Towers LGA. By that boundary, the Alice River, the Boundary of the locality of Alice River and the junction of Little Bohle River and the Bohle River. Follow the Bohle River to Round Mountain Rd, Kelso Dr, to the Ross River. North along Ross River to the locality boundary of Mount Stuart to the boundary of the locality of Roseneath on Mt Stuart Rd.